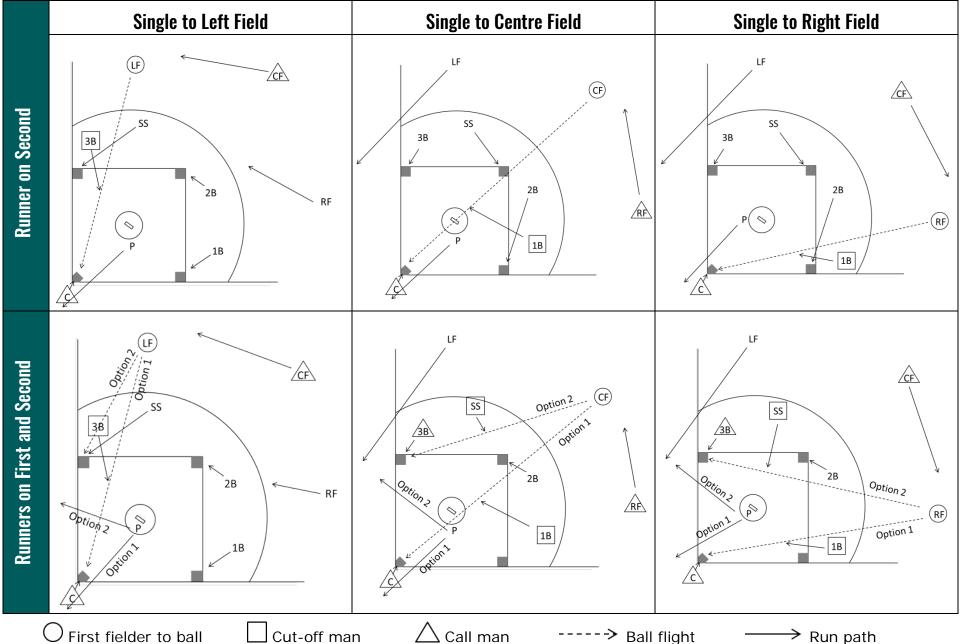

### Cutoff/Relay Man

- The relay man should have his hands in the air to give a target to the outfielder.
- The cutoff and relay men should be in a position to make a perfect throw to the intended base if needed. They should never position themselves farther from the target than their abilities allow.
- As the ball is released in his direction, the relay man should move to keep the ball on his glove side and the ball about head high.
- As he is about to catch the ball he needs to turn his lower body to line up with his target (see photo).
- His hands should not drop below his chest because he must throw the ball quickly.
- As he makes his throw, he makes a right foot left foot shuffle step (for right-handed thrower) towards his target.

### The Call Men

### The First Call Man (Outfielder)

- Is always the outfielder closest to the outfielder making the play.
- Calls the base the fielder should throw to (e.g., "Two, "Four"). He shouldn't call "Cut", because whether the ball needs to be cut, or not, is the responsibility of the infielder call man.

### The Second Call Man (Infielder)

- The player covering the base where the throw is initially intended, calls the base number (e.g., "Two", "Four") and then lines up the cutoff man in a straight line to the base
- If the call man knows that the outfielder's throw is not going to reach the base and he needs the cutoff man to relay the ball in, he needs to yell "Cut" and the base number.
- If the second call man just calls the base number that he is on without saying "Cut", he wants the ball to travel through to the base without being cut-off.
- If there is no play at the initial base but there is a play at another base or home, the second call man yells "Cut" and the base number (e.g., "Cut 2", "Cut 4").
- If there is no play at any base, the second call man just yells "Cut." The relay man then typically runs the ball back to the infield.